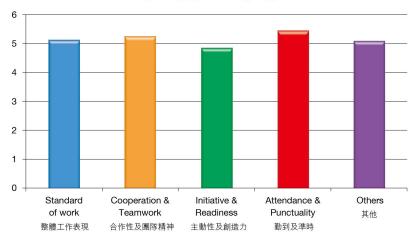

#### Employment Evaluation (Average Grading)

僱主對實習生之工作評估

Scale of Rating: 1 (very poor) - 6 (excellent)

China South City (Shenzhen) 華南城 (深圳)

"Students of The Hang Seng University of Hong Kong (HSUHK) are very obedient and patient in learning. They are eager to learn new things through trial-and-error. For example, they tried every means and took their full effort at the stage of looking for a place to rent. They are also willing to get their hands dirty in gaining more front-line experiences." 759 Store (759 阿信屋)

"They are especially eager to learn new things. During the internship, they would always like to apply what they have learned at school to work and, at the same time, master the new skills at work so as to help with their school work." Hong Kong Quality Assurance Agency (香港品質保證局)