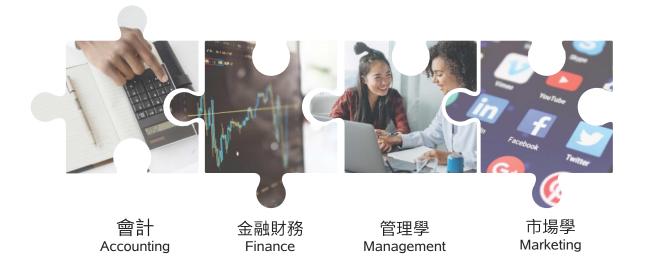

#### 我可以設計自己的課程大綱嗎? Can I create a unique study plan for myself?

BBA-GB採取彈性課程設計,學生可按個人興趣、能力及志向靈活選擇適合自己的學習藍圖。

BBA-GB students can customise their own study paths in a flexible curriculum, which allows them to pursue their interests, strength, and career aspirations.

#### 可靈活結合不同商業領域 The FLEXIBILITY to combine different disciplines