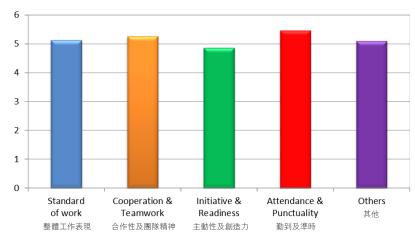

#### **Employment Evaluation (Average Grading)**

僱主對實習生之工作評估

and patient in learning. They are eager to learn new things through trial-anderror. For example, they tried every means and took their full effort at the stage of looking for a place to rent. They are also willing to get their hands dirty in gaining more front-line experiences."

759 Store (759 阿信屋)

"Students in HSMC are very obedient

"They are especially eager to learn new things. During the internship, they would always like to apply what they have learnt at school to work and, at the same time, master the new skills at work so as to help with their school work." Hong Kong Quality Assurance Agency (香港品質保證局)

Scale of Rating: 1 (very poor) - 6 (excellent)