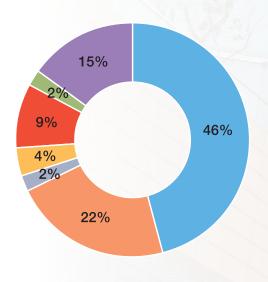

# OCCUPATION DISTRIBUTION OF BBA-SCM GRADUATES 2017 2017年供應鏈管理工商管理(榮譽)學士課程畢業生就業分佈

- Transport and Logistics 運輸及物流
- Trading, Wholesale and Retail 貿易、批發及零售
- Manufacturing 製造業
- Hospitality and Tourism 酒店及旅遊業
- Banking, Finance and Insurance 銀行、金融及保險
- Education 教育
- Others 其他